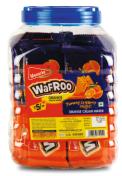

## WAFROO PINEAPPLE

## WAFROO ASSORTED

|                          | No. of Pcs. | M.R.P.₹ | Cartoon Box |
|--------------------------|-------------|---------|-------------|
| Box 2 Rs. 48 Pcs.        | 48          | 96      | 30          |
| Box 2 Rs. 60 Pcs.        | 60          | 120     | 24          |
| Container 2 Rs. 150 Pcs. | 150         | 300     | 6           |