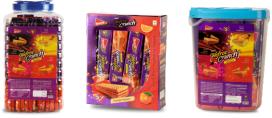

# SNOOKERZ

|           | No. of Pcs. | M.R.P.₹ | Cartoon Box |
|-----------|-------------|---------|-------------|
| Box 5 Rs. | 30          | 150     | 24          |

TASTY WAFROO CRUNCH CHOCOLATE

TASTY WAFROO CRUNCH ORANGE

TASTY WAFROO CRUNCH PINEAPPLE

TASTY WAFROO CRUNCH STRAWBERRY

|                 | No. of Pcs. | M.R.P.₹ | Cartoon Box |
|-----------------|-------------|---------|-------------|
| Jar 5 Rs.       | 40          | 200     | 12          |
| Box 5 Rs.       | 30          | 150     | 16          |
| Container 5 Rs. | 60          | 300     | 6           |