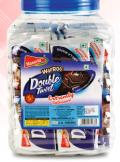

#### WAFROO DOUBLE TWIST

WAFROO ORANGE

WAFROO PINEAPPLE

## WAFROO STRAWBERRY

|             | No. of Pcs. | M.R.P.₹ | Cartoon Box |
|-------------|-------------|---------|-------------|
| Jar 36 Pcs. | 36          | 180     | 12          |
| Jar 30 Pcs. | 30          | 150     | 18          |