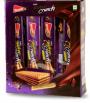

# SNOOKERZ

|           | No. of Pcs. | M.R.P.₹ | Cartoon Box |
|-----------|-------------|---------|-------------|
| Box 5 Rs. | 30          | 150     | 24          |

TASTY WAFROO CRUNCH CHOCOLATE

TASTY WAFROO CRUNCH ORANGE

TASTY WAFROO CRUNCH PINEAPPLE

TASTY WAFROO CRUNCH STRAWBERRY

|                 | No. of Pcs. | M.R.P.₹ | Cartoon Box |
|-----------------|-------------|---------|-------------|
| Jar 5 Rs.       | 40          | 200     | 12          |
| Box 5 Rs.       | 30          | 150     | 16          |
| Container 5 Rs. | 60          | 300     | 6           |