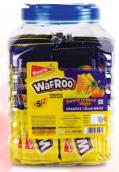

## WAFROO PINEAPPLE

## WAFROO ASSORTED

|                          | No. of Pcs. | M.R.P.₹ | Cartoon Box |
|--------------------------|-------------|---------|-------------|
| Box 2 Rs. 48 Pcs.        | 48          | 96      | 30          |
| Box 2 Rs. 60 Pcs.        | 60          | 120     | 24          |
| Container 2 Rs. 150 Pcs. | 150         | 300     | 6           |