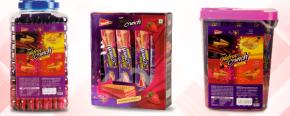

# SNOOKERZ

|           | No. of Pcs. | M.R.P.₹ | Cartoon Box |
|-----------|-------------|---------|-------------|
| Box 5 Rs. | 30          | 150     | 24          |

TASTY WAFROO CRUNCH CHOCOLATE

TASTY WAFROO CRUNCH ORANGE

TASTY WAFROO CRUNCH PINEAPPLE

TASTY WAFROO CRUNCH STRAWBERRY

|                 | No. of Pcs. | M.R.P.₹ | Cartoon Box |
|-----------------|-------------|---------|-------------|
| Jar 5 Rs.       | 40          | 200     | 12          |
| Box 5 Rs.       | 30          | 150     | 16          |
| Container 5 Rs. | 60          | 300     | 6           |