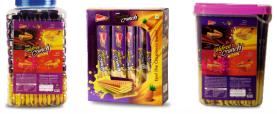

# SNOOKERZ

|           | No. of Pcs. | M.R.P.₹ | Cartoon Box |
|-----------|-------------|---------|-------------|
| Box 5 Rs. | 30          | 150     | 24          |

TASTY WAFROO CRUNCH CHOCOLATE

TASTY WAFROO CRUNCH ORANGE

TASTY WAFROO CRUNCH PINEAPPLE

TASTY WAFROO CRUNCH STRAWBERRY

|                 | No. of Pcs. | M.R.P.₹ | Cartoon Box |
|-----------------|-------------|---------|-------------|
| Jar 5 Rs.       | 40          | 200     | 12          |
| Box 5 Rs.       | 30          | 150     | 16          |
| Container 5 Rs. | 60          | 300     | 6           |