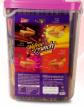

TASTY WAFROO CRUNCH PINEAPPLE

TASTY WAFROO CRUNCH STRAWBERRY

|                 | No. of Pcs. | M.R.P.₹ | Cartoon Box |
|-----------------|-------------|---------|-------------|
| Jar 5 Rs.       | 40          | 200     | 12          |
| Box 5 Rs.       | 30          | 150     | 16          |
| Container 5 Rs. | 60          | 300     | 6           |