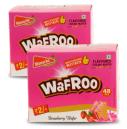

## WAFROO STRAWBERRY

|             | No. of Pcs. | M.R.P.₹ | Cartoon Box |
|-------------|-------------|---------|-------------|
| Jar 36 Pcs. | 36          | 180     | 12          |
| Jar 30 Pcs. | 30          | 150     | 18          |